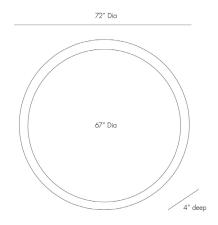

# ARTERIORS

# LESLEY LARGE MIRROR







Neutral yet stoic, the Lesley Mirror's light-walnut frame and plain mirror bring peace of mind with seamless symmetry. Features a security cleat attachment. Finish will vary.

### APPEARANCE

Material Mirror, Wood
Material Type Sandblasted
Finish Plain
Finish Will Vary true
Top Coat/Sealant false

#### DIMENSIONS

Mirror Size Dia: 67.00 IN

### SHIPPING

Shipping Requirements TruckShip Product Weight 245 LBS Gross Weight 1 295 LBS

Shipping Box 1 H: 77 IN, L: 77 IN, W: 7 IN

#### ADDITIONAL INFO

Features T-Screw Hardware Included

Hanger Position Vertical Only
Hanger Type Security Cleat

Hanger Size 40"

## $\underline{\mathsf{CONTRACT}}$

Contract Suitable true