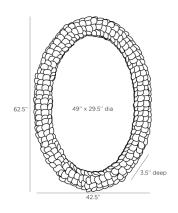

# ARTERIORS

# LUMIS MIRROR









It takes hundreds of hand-strung coconut shell pieces to make our statement Lumis Mirror. Rich, natural texture unique to each piece of shell — they are layered over a bullnose frame and given a soft white finish. Shells will vary. Security cleat hanging hardware included and allows for vertical or horizontal display.

#### APPEARANCE

Material Coconut, Mirror

Material Type Shell

Finish Plain, White

Finish Will Vary true
Top Coat/Sealant false

#### DIMENSIONS

Mirror Size H: 49 IN, W: 29.5 IN

### SHIPPING

Shipping Requirements TruckShip Product Weight 63 LBS Gross Weight 1 106 LBS

Shipping Box 1 H: 9.5 IN, L: 69 IN, W: 48.5 IN

#### ADDITIONAL INFO

Hanger Position Vertical & Horizontal Hanger Type Security Cleat

Hanger Size 12'

## CONTRACT

Contract Suitable true