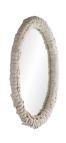

# LUMIS MIRROR

It takes hundreds of hand-strung coconut shell pieces to make our statement Lumis Mirror. Rich, natural texture unique to each piece of shell — they are layered over a bullnose frame and given a soft white finish. Shells will vary. Security cleat hanging hardware included and allows for vertical or horizontal display.

#### APPEARANCE

Material Coconut, Mirror

Material Type Shell

Finish Plain, White

Finish Will Vary true
Top Coat/Sealant false