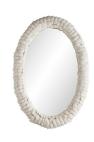

# LUMIS MIRROR

It takes hundreds of hand-strung coconut shell pieces to make our statement Lumis Mirror. Rich, natural texture unique to each piece of shell — they are layered over a bullnose frame and given a soft white finish. Shells will vary. Security cleat hanging hardware included and allows for vertical or horizontal display.

#### APPEARANCE

Material Coconut, Mirror

Material Type Shell

Finish Plain, White

Finish Will Vary true
Top Coat/Sealant false