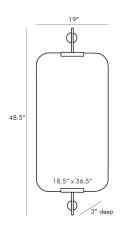

## 6872

H: 48.5 IN, W: 19 IN, D: 3 IN Antique Brass Contract Suitable As Is Hovering ever-so-slightly against the wall, this brilliant mirror performs  $\hat{a} \in \infty$  depth-defying  $\hat{a} \in \hat{c}$  feats in a space. Two antique brass brackets hold a plain glass mirror, which has rounded edges for a softer look. Can be hung vertically or horizontally depending on the wall space. Hangs on two security cleat attachments. Also available in polished nickel (6873).

## APPEARANCE

Material Finish Top Coat/Sealant Brass, Mirror Plain true

H: 36 IN, W: 19 IN

DIMENSIONS

Mirror Size

SHIPPING

| Shipping Requirements | TruckShip                    |
|-----------------------|------------------------------|
| Product Weight        | 28 LBS                       |
| Gross Weight 1        | 60.65 LBS                    |
| Shipping Box 1        | H: 26 IN, L: 55 IN, W: 13 IN |