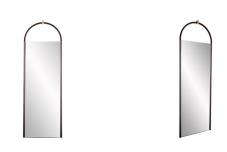

# SHEVLIN FLOOR MIRROR

6942 H: 72 IN, W: 24 IN, D: 1.5 IN Dim Gray Contract Suitable As Is The Shelvin floor mirror unites graceful lines with handsome finishes. The mirror is designed with an arched dim gray leather and blackened bronze steel frame with an antique brass accent on top, reminiscent of a delicate arbor, which creates a relief for the mirror set inside. The mirror is fitted with a security cleat for hanging vertically. Leather may vary.