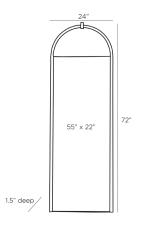

# SHEVLIN FLOOR MIRROR

6942 H: 72 IN, W: 24 IN, D: 1.5 IN Dim Gray Contract Suitable As Is The Shelvin floor mirror unites graceful lines with handsome finishes. The mirror is designed with an arched dim gray leather and blackened bronze steel frame with an antique brass accent on top, reminiscent of a delicate arbor, which creates a relief for the mirror set inside. The mirror is fitted with a security cleat for hanging vertically. Leather may vary.

## DIMENSIONS

Mirror Size

Brass, Leather, Mirror, Steel Antique Brass, Blackened Bronze, Dim Gray, Plain true false

#### H: 59 IN, W: 22 IN