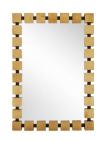

## RUZGAR MIRROR

6990 H: 58.5 IN, W: 41 IN, D: 3 IN Antique Brass Contract Suitable As Is The large-scale Ruzgar mirror stylishly dresses any blank wall. The impressive accent is created of brass cladded, square block shapes in antique brass connected by stints of ebony-finished mango wood, all of which form a dimensional border around the mirror. Can be hung vertically or horizontally, and is fitted with a security cleat for hanging.

#### APPEARANCE

Material Brass, Mirror, Wood Material Type Clad, Mango

Finish Antique Brass, Ebony, Plain

Finish Will Vary true
Top Coat/Sealant false