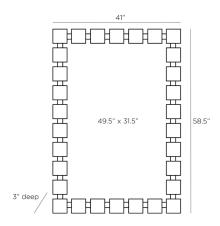

## RUZGAR MIRROR

6990 H: 58.5 IN, W: 41 IN, D: 3 IN Antique Brass Contract Suitable As Is The large-scale Ruzgar mirror stylishly dresses any blank wall. The impressive accent is created of brass cladded, square block shapes in antique brass connected by stints of ebony-finished mango wood, all of which form a dimensional border around the mirror. Can be hung vertically or horizontally, and is fitted with a security cleat for hanging.

#### DIMENSIONS

Mirror Size H: 49.5 IN, W: 31.5 IN