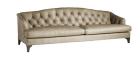

## KLEIN SOFA MUSHROOM LEATHER GREY ASH

8121

H: 32 IN, W: 96 IN, D: 35 IN Mushroom Leather Contract Suitable As Is A traditional Chesterfield gets an update in our Klein Sofa. Its classic features are in the deep button-tufting and rolled arms, but virtually everything else has been given a modern lift. The curved back and a custom mushroom leather update the design, and the deep seat allows for serious lounging nights. It's finished with self-welting and gray-ash maple wood legs.

#### APPEARANCE

Material Leather, Wood Finish Grey Ash Top Coat/Sealant false

Textile Contract Suitabil- High Traffic/Public Spaces

ity