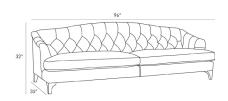

## KLEIN SOFA MUSHROOM LEATHER GREY ASH

8121

H: 32 IN, W: 96 IN, D: 35 IN Mushroom Leather Contract Suitable As Is A traditional Chesterfield gets an update in our Klein Sofa. Its classic features are in the deep button-tufting and rolled arms, but virtually everything else has been given a modern lift. The curved back and a custom mushroom leather update the design, and the deep seat allows for serious lounging nights. It's finished with self-welting and gray-ash maple wood legs.

# DIMENSIONS

Arm H: 23 IN

Seat W: 85 IN, D: 24 IN

Seat Height 16 IN

Seat W: 85 IN, D: 24 IN

Diagonal Dimension 102 IN