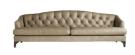

## KLEIN SOFA MUSHROOM LEATHER GREY ASH

8121

H: 32 IN, W: 96 IN, D: 35 IN Mushroom Leather Contract Suitable As Is A traditional Chesterfield gets an update in our Klein Sofa. Its classic features are in the deep button-tufting and rolled arms, but virtually everything else has been given a modern lift. The curved back and a custom mushroom leather update the design, and the deep seat allows for serious lounging nights. It's finished with self-welting and gray-ash maple wood legs.

#### APPEARANCE

Material Leather, Wood Finish Grey Ash Top Coat/Sealant false

Textile Contract Suitabil- High Traffic/Public Spaces

ity