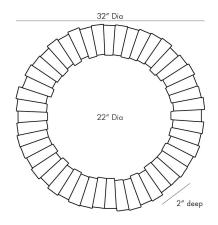

## VON-WEBBER MIRROR

9630

Dia: 32.00 IN, D: 2 IN

White

Contract Suitable As Is

Let the austere grandeur of this alabaster mirror effortlessly elevate a space. White alabaster and antique brass keystones frame a round plain mirror, delivering the right amount of drama to its luxe style. The textural yet polished frame delivers maximum luster when hung over a vanity or console. Hung with a security cleat attachment. Alabaster may vary.

APPEARANCE

Material Alabaster, Mirror, Steel Finish Antique Brass, Plain

Finish Will Vary true Top Coat/Sealant true

**DIMENSIONS** 

Mirror Size Dia: 22.00 IN

SHIPPING

Shipping Requirements TruckShip Product Weight 50 LBS Gross Weight 1 58.5 LBS