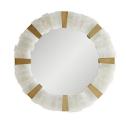

## VON-WEBBER MIRROR

9630

Dia: 32.00 IN, D: 2 IN

White

Contract Suitable As Is

Let the austere grandeur of this alabaster mirror effortlessly elevate a space. White alabaster and antique brass keystones frame a round plain mirror, delivering the right amount of drama to its luxe style. The textural yet polished frame delivers maximum luster when hung over a vanity or console. Hung with a security cleat attachment. Alabaster may vary.

APPEARANCE

Material Alabaster, Mirror, Steel Finish Antique Brass, Plain

Finish Will Vary true Top Coat/Sealant true

**DIMENSIONS** 

Mirror Size Dia: 22.00 IN

SHIPPING

Shipping Requirements TruckShip Product Weight 50 LBS Gross Weight 1 58.5 LBS