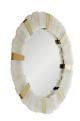

## VON-WEBBER MIRROR

9630

Dia: 32.00 IN, D: 2 IN

White

Contract Suitable As Is

Let the austere grandeur of this alabaster mirror effortlessly elevate a space. White alabaster and antique brass keystones frame a round plain mirror, delivering the right amount of drama to its luxe style. The textural yet polished frame delivers maximum luster when hung over a vanity or console. Hung with a security cleat attachment. Alabaster may vary.

APPEARANCE

Material Alabaster, Mirror, Steel Finish Antique Brass, Plain

Finish Will Vary true Top Coat/Sealant true

**DIMENSIONS** 

Mirror Size Dia: 22.00 IN

SHIPPING

Shipping Requirements TruckShip Product Weight 50 LBS Gross Weight 1 58.5 LBS