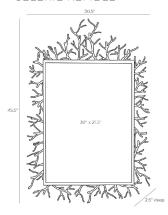

## CORAL TWIG MIRROR

#### CELERIE KEMBLE

An assemblage of carefully sculpted coral branches made of iron has been given a textural white gesso finish, adding dimension around a plain rectangular mirror.

### DIMENSIONS

Mirror Size H: 30 IN, W: 21.5 IN