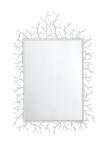

## CORAL TWIG MIRROR

#### CELERIE KEMBLE

An assemblage of carefully sculpted coral branches made of iron has been given a textural white gesso finish, adding dimension around a plain rectangular mirror.