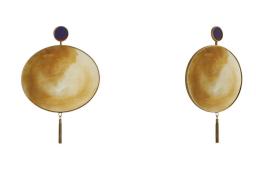

# MOON GLOW MIRROR

#### WINDSOR SMITH

Contract Suitable As Is

A classic mirror redefined with bohemian flair. The Moon Glows stacked mirrors are a representation of a celestial space when the planets perfectly align - only seen through a clear night sky over the vast playa. The mini mirror balanced over the large circular antique brass frame features a deep plum hue while the large mirror boasts a stained antique finish. Antiquing is hand-applied and will vary. It hangs sturdy and flush to the wall using a security cleat mount.

### <u>APPEARANCE</u>

Material Brass, Mirror

Finish Antiqued Plum, Stained Antiqued

Finish Will Vary true
Top Coat/Sealant true