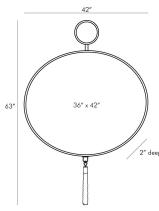

#### SHIPPING

Shipping Requirements TruckShip Product Weight 46 LBS Gross Weight 1 93.5 LBS

Shipping Box 1 H: 63 IN, L: 50 IN, W: 9 IN