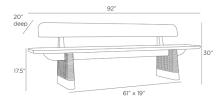

# DELRIO OUTDOOR BENCH

FHS04

H: 30 IN, W: 92 IN, D: 20 IN

Honey

Contract Suitable As Is

The low-slung companion to our Delrio dining table, this teak wood bench is the perfect synthesis between Japanese and Southwestern style. Stained in a rich honey hue, its supportive back and seat possess expansive planes to cradle the body. Matching honey synthetic rope wraps each keenly angled leg. A notched detail where the back meets the base allows it to float within any outdoor seating area. Finish will vary.

## DIMENSIONS

Foot Print W: 61 IN, D: 19 IN

Leg H: 16 IN, W: 3.5, D: 19

Seat Back H: 12 IN, W: 80, D: 1.5

Seat W: 92 IN, D: 16 IN

Seat Height 17.5 IN

Seat W: 92 IN, D: 16 IN

Clearance 16"

Diagonal Dimension 36.5 IN

Seat Cushion Thickness 1.5 IN