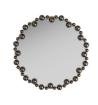

## ZALDANA MIRROR

Dia: 48.00 IN, D: 3.5 IN

Black, Glass

Contract Suitable As Is

A playful mix of sophisticated materials and organic forms. Inspired by a jewelry setting, a roundel of black glass is encircled with effervescent dome-shaped spheres of varying sizes. Encased in an antique brass iron, it is fitted with a cleat for secure hanging. Finish will vary. Vertical only.