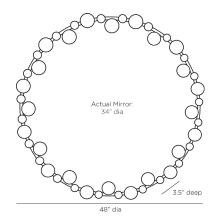

## ZALDANA MIRROR

Dia: 48.00 IN, D: 3.5 IN

Black, Glass

Contract Suitable As Is

A playful mix of sophisticated materials and organic forms. Inspired by a jewelry setting, a roundel of black glass is encircled with effervescent dome-shaped spheres of varying sizes. Encased in an antique brass iron, it is fitted with a cleat for secure hanging. Finish will vary. Vertical only.

#### DIMENSIONS

Mirror Size Dia: 34.00 IN