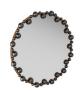

## ZALDANA MIRROR

Dia: 48.00 IN, D: 3.5 IN

Black, Glass

Contract Suitable As Is

A playful mix of sophisticated materials and organic forms. Inspired by a jewelry setting, a roundel of black glass is encircled with effervescent dome-shaped spheres of varying sizes. Encased in an antique brass iron, it is fitted with a cleat for secure hanging. Finish will vary. Vertical only.