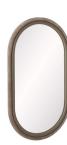

# WEATHERS MIRROR

The handsome Weathers wall mirror is a fine example of tonal sophistication. The ultra-versatile, mixed-media accent is created in dove gray leather and coordinating dove gray suede, which form a racetrack design around the capsule-shaped mirror. The mirror is fitted with a security cleat for hanging. Can hang vertically or horizontally. Finishes will vary.