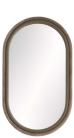

# WEATHERS MIRROR

The handsome Weathers wall mirror is a fine example of tonal sophistication. The ultra-versatile, mixed-media accent is created in dove gray leather and coordinating dove gray suede, which form a racetrack design around the capsule-shaped mirror. The mirror is fitted with a security cleat for hanging. Can hang vertically or horizontally. Finishes will vary.