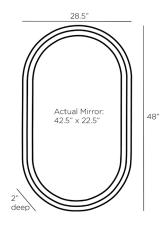

### <u>APPEARA</u>NCE

Material Leather, Mirror, Suede

Finish Dove, Plain

Finish Will Vary true Top Coat/Sealant false

**DIMENSIONS** 

Mirror Size H: 42.5 IN, W: 22.5 IN