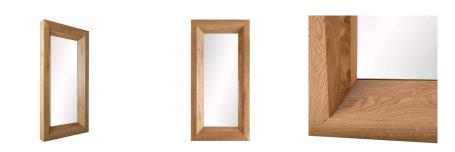

## JENISON FLOOR MIRROR

WMI15 H: 82 IN, W: 40 IN, D: 6 IN Natural Blonde Contract Suitable As Is

Crafted in wire-brushed blonde oak and designed with deep, thick chamfering, the architectural Jenison floor mirror features as a commanding presence in any space. The angular mirror can also be hung vertically or horizontally and is fitted with a security cleat. Wood will vary.

#### APPEARANCE

| Material         |
|------------------|
| Material Type    |
| Finish           |
| Finish Will Vary |
| Top Coat/Sealant |

Mirror, Oak Wood Wire Brushed Plain true