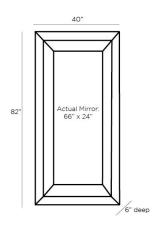

## JENISON FLOOR MIRROR

WMI15 H: 82 IN, W: 40 IN, D: 6 IN Natural Blonde Contract Suitable As Is

Crafted in wire-brushed blonde oak and designed with deep, thick chamfering, the architectural Jenison floor mirror features as a commanding presence in any space. The angular mirror can also be hung vertically or horizontally and is fitted with a security cleat. Wood will vary.

#### DIMENSIONS

Mirror Size

false

H: 66 IN, W: 24 IN