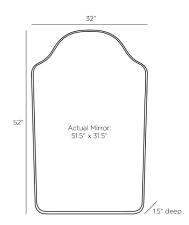

## AYERS MIRROR

WMI28 H: 52 IN, W: 32 IN, D: 1.5 IN Antique Brass, Iron Contract Suitable As Is The portal shape of a classic arched mirror finds a minimalist update in Ayers. Delicately framed in chattered iron finished antique brass for extra impact. Designed to be hung vertically, it is fitted with security cleat hardware. Finish will vary.

## APPEARANCE

Material Finish Finish Will Vary Top Coat/Sealant

DIMENSIONS

Mirror Size

H: 51.5 IN, W: 31.5 IN

Iron, Mirror

Plain

true