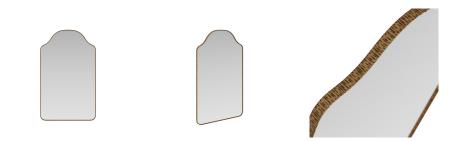

## AYERS MIRROR

WMI28 H: 52 IN, W: 32 IN, D: 1.5 IN Antique Brass, Iron Contract Suitable As Is The portal shape of a classic arched mirror finds a minimalist update in Ayers. Delicately framed in chattered iron finished antique brass for extra impact. Designed to be hung vertically, it is fitted with security cleat hardware. Finish will vary.

## APPEARANCE

Material Finish Finish Will Vary Top Coat/Sealant

DIMENSIONS

Mirror Size

H: 51.5 IN, W: 31.5 IN

Iron, Mirror

Plain

true