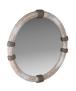

## BRESNAHAN MIRROR

WM130

Dia: 43.00 IN, D: 3 IN Limewash, Mango Wood Contract Suitable As Is A circular frame of lime-washed mango wood is punctuated with bands of bronzed brass in a style reminiscent of a diver's watch. The perfect blend of organic and machined materials, this dramatic piece offers a mix of textures to draw the eye. Designed to be hung vertically, it is fitted with a security cleat. Finish will vary.