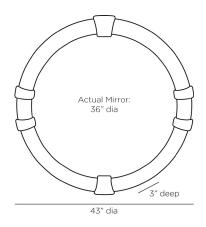

## BRESNAHAN MIRROR

WM130

Dia: 43.00 IN, D: 3 IN Limewash, Mango Wood Contract Suitable As Is A circular frame of lime-washed mango wood is punctuated with bands of bronzed brass in a style reminiscent of a diver's watch. The perfect blend of organic and machined materials, this dramatic piece offers a mix of textures to draw the eye. Designed to be hung vertically, it is fitted with a security cleat. Finish will vary.

## APPEARANCE

Material Brass Clad, Mango Wood, Mirror

Finish Bronze, Plain

Finish Will Vary true
Top Coat/Sealant true

**DIMENSIONS** 

Mirror Size Dia: 36.00 IN

<u>SHIPPING</u>

Shipping Requirements TruckShip Product Weight 42.2 LBS Gross Weight 1 52 LBS