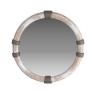

## BRESNAHAN MIRROR

WM130

Dia: 43.00 IN, D: 3 IN Limewash, Mango Wood Contract Suitable As Is A circular frame of lime-washed mango wood is punctuated with bands of bronzed brass in a style reminiscent of a diver's watch. The perfect blend of organic and machined materials, this dramatic piece offers a mix of textures to draw the eye. Designed to be hung vertically, it is fitted with a security cleat. Finish will vary.