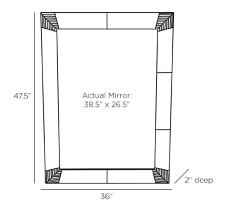

# AMARA MIRROR

WMI32 H: 47.5 IN, W: 36 IN, D: 2 IN Ivory, Vellum Contract Suitable As Is With its streamlined details, the Amara finds a modern expression of streamlined Moderne design. This rectangular style is wrapped in ivory vellum, then accented with antique brass corners that emphasize its sharp angles and hard-edged dimensions. Hang it vertically or horizontally—a security cleat assures its stability. Finish will vary.

### <u>APPEARANCE</u>

Material Beveled Mirror, Brass, Vellum

Finish Antique Brass, Plain

Finish Will Vary true Top Coat/Sealant false

DIMENSIONS

0.5

Mirror Size H: 38.5 IN, W: 26.5 IN