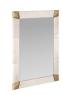

# AMARA MIRROR

WMI32 H: 47.5 IN, W: 36 IN, D: 2 IN Ivory, Vellum Contract Suitable As Is With its streamlined details, the Amara finds a modern expression of streamlined Moderne design. This rectangular style is wrapped in ivory vellum, then accented with antique brass corners that emphasize its sharp angles and hard-edged dimensions. Hang it vertically or horizontally—a security cleat assures its stability. Finish will vary.

### <u>APPEARANCE</u>

Material Beveled Mirror, Brass, Vellum

Finish Antique Brass, Plain

Finish Will Vary true Top Coat/Sealant false

DIMENSIONS

0.5

Mirror Size H: 38.5 IN, W: 26.5 IN