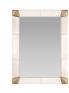

# AMARA MIRROR

WMI32 H: 47.5 IN, W: 36 IN, D: 2 IN Ivory, Vellum Contract Suitable As Is With its streamlined details, the Amara finds a modern expression of streamlined Moderne design. This rectangular style is wrapped in ivory vellum, then accented with antique brass corners that emphasize its sharp angles and hard-edged dimensions. Hang it vertically or horizontally—a security cleat assures its stability. Finish will vary.

### <u>APPEARANCE</u>

Material Beveled Mirror, Brass, Vellum

Finish Antique Brass, Plain

Finish Will Vary true Top Coat/Sealant false

DIMENSIONS

0.5

Mirror Size H: 38.5 IN, W: 26.5 IN