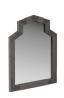

## BEELAND MIRROR

WMS02 H: 40.5 IN, W: 31.5 IN, D: 1.5 IN Black Wash, Rattan Contract Suitable As Is A classic Greek geometric arch frame is wrapped in black-washed rattan. A mix of vertical and horizontal patterns draw the eye to this simplistic—yet no less impactful—style. Designed to be hung vertically, it is stabilized with a security cleat. Finish will vary.

## <u>APPEARANCE</u>

Material Mirror, Rattan

Finish Plain
Finish Will Vary true
Top Coat/Sealant true

DIMENSIONS

Mirror Size H: 34.5 IN, W: 26 IN

<u>SHIPPING</u>

Shipping Requirements TruckShip Product Weight 24.5 LBS Gross Weight 1 35 LBS