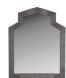

## BEELAND MIRROR

WMS02 H: 40.5 IN, W: 31.5 IN, D: 1.5 IN Black Wash, Rattan Contract Suitable As Is A classic Greek geometric arch frame is wrapped in black-washed rattan. A mix of vertical and horizontal patterns draw the eye to this simplistic—yet no less impactful—style. Designed to be hung vertically, it is stabilized with a security cleat. Finish will vary.

## <u>APPEARANCE</u>

Material Mirror, Rattan

Finish Plain
Finish Will Vary true
Top Coat/Sealant true

DIMENSIONS

Mirror Size H: 34.5 IN, W: 26 IN

<u>SHIPPING</u>

Shipping Requirements TruckShip Product Weight 24.5 LBS Gross Weight 1 35 LBS