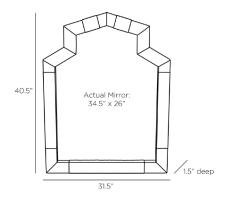

## BEELAND MIRROR

WMS02 H: 40.5 IN, W: 31.5 IN, D: 1.5 IN Black Wash, Rattan Contract Suitable As Is A classic Greek geometric arch frame is wrapped in black-washed rattan. A mix of vertical and horizontal patterns draw the eye to this simplistic—yet no less impactful—style. Designed to be hung vertically, it is stabilized with a security cleat. Finish will vary.

## <u>APPEARANCE</u>

Material Mirror, Rattan

Finish Plain
Finish Will Vary true
Top Coat/Sealant true

DIMENSIONS

Mirror Size H: 34.5 IN, W: 26 IN

<u>SHIPPING</u>

Shipping Requirements TruckShip Product Weight 24.5 LBS Gross Weight 1 35 LBS