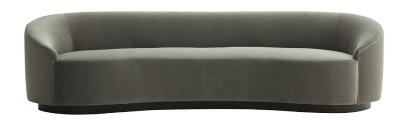

## TURNER SOFA SHARKSKIN VELVET GREY

8032

Sharkskin Velvet

H: 29 IN W: 108 IN D: 34 IN

The voluptuous Turner Sofa is all glamour, appealing to style makers who appreciate bold design. The entire silhouette is one long, sexy curve. This plush design is sleek but inviting, making Turner the perfect anchor for any room that is built for entertaining. Float two facing each other with a round cocktail table in the middle or use our elegant drinks tables to create an intimate lounge-like vibe.