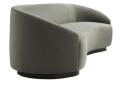

## TURNER SOFA SHARKSKIN VELVET GREY

8032

Sharkskin Velvet

H: 29 IN W: 108 IN D: 34 IN

The voluptuous Turner Sofa is all glamour, appealing to style makers who appreciate bold design. The entire silhouette is one long, sexy curve. This plush design is sleek but inviting, making Turner the perfect anchor for any room that is built for entertaining. Float two facing each other with a round cocktail table in the middle or use our elegant drinks tables to create an intimate lounge-like vibe.