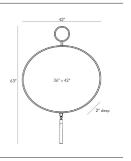

## MOON GLOW MIRROR

A classic mirror redefined with bohemian flair. The Moon Glows stacked mirrors are a representation of a celestial space when the planets perfectly align - only seen through a clear night sky over the vast playa. The mini mirror balanced over the large circular antique brass frame features a deep plum hue while the large mirror boasts a stained antique finish. Antiquing is hand-applied and will vary. It hangs sturdy and flush to the wall using a security cleat mount.

SHIPPING REQUIREMENTS: TruckShip CONTRACT: Contract Suitable As Is

DS2025 Antique Brass H: 63 IN W: 42 IN D: 2 IN