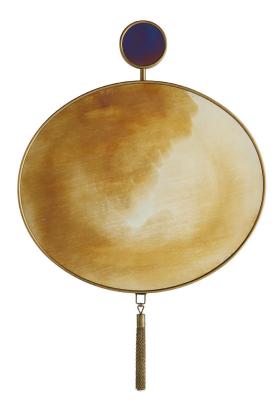

## MOON GLOW MIRROR

A classic mirror redefined with bohemian flair. The Moon Glows stacked mirrors are a representation of a celestial space when the planets perfectly align - only seen through a clear night sky over the vast playa. The mini mirror balanced over the large circular antique brass frame features a deep plum hue while the large mirror boasts a stained antique finish. Antiquing is hand-applied and will vary. It hangs sturdy and flush to the wall using a security cleat mount.